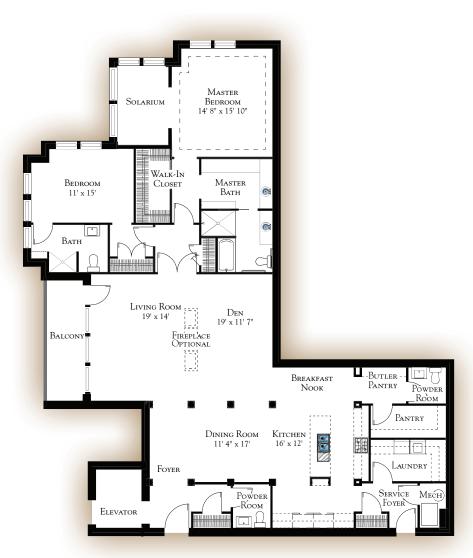

## Unit Style A / Second Floor

The Alexander 500 S. Parkview Avenue, Suite 200 Bexley, OH 43209

- North West corner
- Direct, Semi-private Elevator access
- Separate Service Entry
- 2 Bedrooms & Den
- Fireplace (Optional)
- 2 Full Baths, Master Bath has Shower and Tub, Double Sinks
- 2 Powder Rooms
- Laundry Room
- Large Balcony adjacent to Living Room
- Solarium attached to Master Bedroom
- Large Kitchen with Walk-in Pantry, Butler's Pantry and Breakfast Area, open to Dining Room, Den and Living Room
- Includes One Garage Parking Space

We have the corner on luxury.

Unit Style: 2A

Square Feet w/ Balcony: 2,621