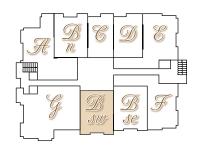

## Unit Style B-sw / Fourth Floor

The Alexander 500 S. Parkview Avenue, Suite 403 Bexley, OH 43209

- South West side of building
- 2 Bedrooms & Den
- Fireplace (Optional)
- 2 Full Baths, Master Bath has Large Shower and Double Sinks
- Powder Room
- Laundry Room
- Large Balcony adjacent to Living Room
- Open plan connects Kitchen, Dining Room, Den and Living Room
- Includes One Garage Parking Space

Unit Style: 4B-SW

Square Feet w/ Balcony: 1,673