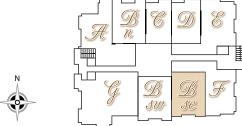

## Unit Style B-se / Fourth Floor

THE ALEXANDER 500 S. Parkview Avenue, Suite 405 Bexley, OH 43209

- South East side of building
- 2 Bedrooms & Den
- Fireplace (Optional)
- 2 Full Baths, Master Bath has Large Shower and Double Sinks
- Powder Room
- Laundry Room
- Large Balcony adjacent to Living Room
- Open plan connects Kitchen, Dining Room, Den and Living Room
- Includes One Garage Parking Space

Unit Style: 4B-SE

Square Feet w/ Balcony: 1,673