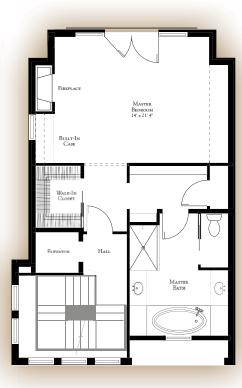

#### FOURTH LEVEL

- Master Bedroom w/ Walk-In Closets
- Sitting Area
- Fireplace
- Full Bath with 2 Sinks
- Laundry
- Elevator Access
- Stairwell
- 776 sq ft Townhouse