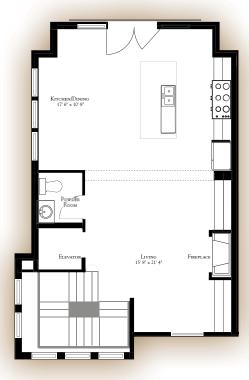

#### SECOND LEVEL

- Open Floor Plan
- Gourmet Kitchen
- Dining Room
- Fireplace
- Powder Room
- Elevator Access
- Stairwell
- 776 sq ft Townhouse