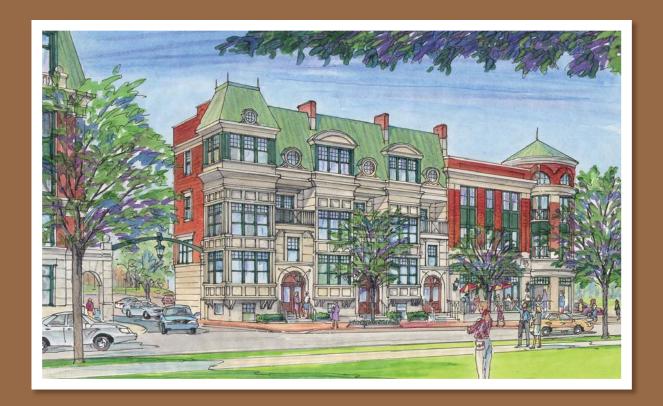

# Park Three Residences the ultimate in distinctive living.

Located at the center of Bexley
Gateway on South Parkview Avenue,
Park Three is the exclusive home
of three authentic New York style
brownstone residences offering five
floors of ultra-urban luxury living all
connected by a private elevator. Park
Three homeowners will appreciate
inspired conveniences and luxurious

#### GROUND LEVEL

- 2 Car Garage
- Entry Foyer with Coat Closet
- Elevator Access
- Stairwell
- 218 sq ft Townhouse
- 466 sq ft Garage

touches on every floor, including a luxurious master bedroom penthouse suite, a well-appointed gourmet kitchen, a comfortable lower-level family room and an attached two car garaged. Enjoy the unique opportunity to live in one of Columbus' only true brownstone residences.