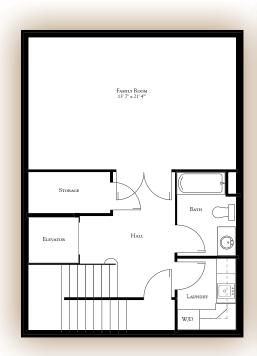

#### LOWER LEVEL

- Spacious Family Room
- Walk-In Storage
- Full Bath with Tub
- Laundry Room
- Elevator Access
- Stairwell
- 684 sq ft Townhouse

| Unit Style               | Square Feet |
|--------------------------|-------------|
| Brownstone-North         | 3,247       |
| Brownstone-Middle        | 3,175       |
| Brownstone-South (Model) | 3,193       |