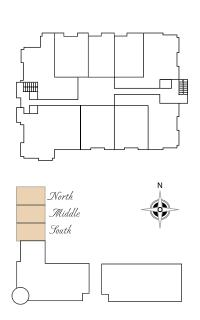

#### LOWER LEVEL

- Spacious Family Room
- Walk-In Storage
- Full Bath with Tub
- Laundry Room
- Elevator Access
- Stairwell
- 684 sq ft Townhouse

| Unit Style               | Square Feet |
|--------------------------|-------------|
| Brownstone-North         | 3,247       |
| Brownstone-Middle        | 3,175       |
| Brownstone-South (Model) | 3,193       |