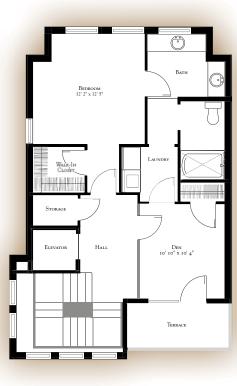

#### THIRD LEVEL

- 1 Bedroom w/ Walk-In Closet
- Den (no Den wall in Model Unit)
- Full Bath with 2 Sinks
- Laundry Facility
- Storage Room
- Elevator Access
- Stairwell
- 732 sq ft Townhouse, 61 sq ft Terrace