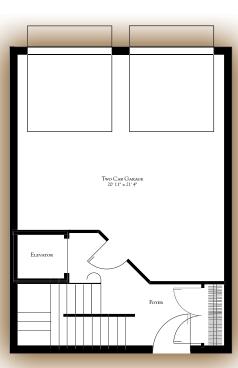

#### GROUND LEVEL

- 2 Car Garage
- Entry Foyer with Coat Closet
- Elevator Access
- Stairwell
- 218 sq ft Townhouse
- 466 sq ft Garage

touches on every floor, including a luxurious master bedroom penthouse suite, a well-appointed gourmet kitchen, a comfortable lower-level family room and an attached two car garaged. Enjoy the unique opportunity to live in one of Columbus' only true brownstone residences.