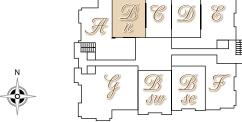

## Unit Style B-n / Second Floor

THE ALEXANDER 500 S. Parkview Avenue, Suite 202 Bexley, OH 43209

- North side of building
- Spec Unit
- 2 Bedrooms & Den
- Fireplace
- 2 Full Baths, Master Bath has Large Shower and Double Sinks
- Powder Room
- Laundry Room
- Large Balcony adjacent to Living Room
- Open plan connects Kitchen, Dining Room, Den and Living Room
- Includes One Garage Parking Space

Unit Style: 2B-N

Square Feet w/ Balcony: 1,673